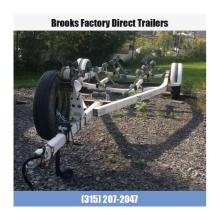

## 1986 E-Z Loader Trailers Boat Trailer

| Stock#: USED-A33701               | VIN#: 1ZE1LEW1XGJA33701 | Year: 1986 |
|-----------------------------------|-------------------------|------------|
| Manufacturer: E-Z Loader Trailers | Weight: 400             | GVWR: 1872 |
| Payload: 1472                     | Color: WHITE            | #Axles: 1  |
|                                   |                         |            |

## **Description**

1986 Boat Trailers Trailer

Rollers, hand crank winch,

should fit boats 19-20' long