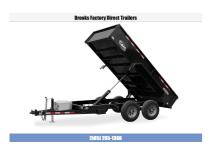

## 2021 Cam Superline 5 Ton 6X12 Advantage Low Profile Dump Trailer

| Stock#: CS-516266                                                                                                       | VIN#: 5JWCA1220MP516266 | Year: 2021            |
|-------------------------------------------------------------------------------------------------------------------------|-------------------------|-----------------------|
| Manufacturer: Cam Superline                                                                                             | Width: 72" or 6'0"      | Length: 144" or 12'0" |
| Weight: 2340                                                                                                            | GVWR: 9998              | Payload: 7658         |
| Color: BLACK                                                                                                            | #Axles: 2               | Axle Capacity: 0.00   |
| URL: https://brooksfactorydirecttrailers.com/2021-cam-superline-5-ton-6x12-advantage-low-profile-dump-trailer-HwWj.html |                         |                       |

#### **Advantage Low Profile Dump Trailer**

The Advantage Series Low Profile Dump Trailer can get the job done. This trailer was designed for both commercial applications as well as the hard-working homeowner.

### **FEATURES**

**Tubular Main Frame** 

Adjustable 2-5/16" Ball Coupler or Pintle Ring

Safety Chains

7-Way SAE Plug

Zip Breakaway System

Charge Wire with Circuit Breaker

7K Bolt-On Drop Leg Jack

Triple-Acting Tailgate w/ Chains

**Diamond Plate Fenders** 

| EZ Lube Axles                                                                                             |
|-----------------------------------------------------------------------------------------------------------|
| Electric Brake Axles (2)                                                                                  |
| Nev-R-Adjust Brakes                                                                                       |
| Slipper Spring Suspension                                                                                 |
| Silver Wheels                                                                                             |
| Epoxy Primer                                                                                              |
| Polyurethane Paint Finish                                                                                 |
| Spare Tire Mount                                                                                          |
| (6) Full Height Stake Pockets                                                                             |
| Sealed Wiring Harness                                                                                     |
| LED Lights Rubber Mounted                                                                                 |
| Aluminum Lockable Pump Box                                                                                |
| Remote Control with 20' Cord                                                                              |
| 12V Deep-Cycle Battery                                                                                    |
| Three Year Warranty                                                                                       |
| While we strive to represent our trailers with 100% accuracy - please call to confirm details of trailer. |
|                                                                                                           |
|                                                                                                           |
|                                                                                                           |
|                                                                                                           |