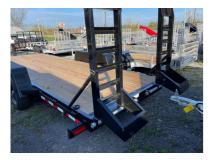

## 2022 BWISE EH20-14HD 7x20 TA Equipment Trailer

| Stock#: BW-004852                                                                                     | VIN#: 58CB1EF27NC004852 | Year: 2022            |
|-------------------------------------------------------------------------------------------------------|-------------------------|-----------------------|
| Manufacturer: BWISE                                                                                   | Width: 81" or 6'9"      | Length: 240" or 20'0" |
| Weight: 3300                                                                                          | GVWR: 14000             | Payload: 10700        |
| Color: BLACK                                                                                          | #Axles: 2               | Axle Capacity: 0.00   |
| URL: https://brooksfactorydirecttrailers.com/2022-bwise-eh20-14hd-7x20-ta-equipment-trailer-uJ2k.html |                         |                       |

## Description

82" X 20' EQUIPMENT TRAILER

HD LOW PRIFLE

**7" CHANNEL MAIN FRAME** 

2-5/15" ADJUSTABLE COUPLER

12K DROP LEG JACK

5' LADDER RAMPS

4" DROP 7K SS TANDEM AXLE-ELEC

STAKE PROCKTS W/RUB RAIL

(6) WELD ON D-RINGS

**2" PRESSURE TREATED DECKING**