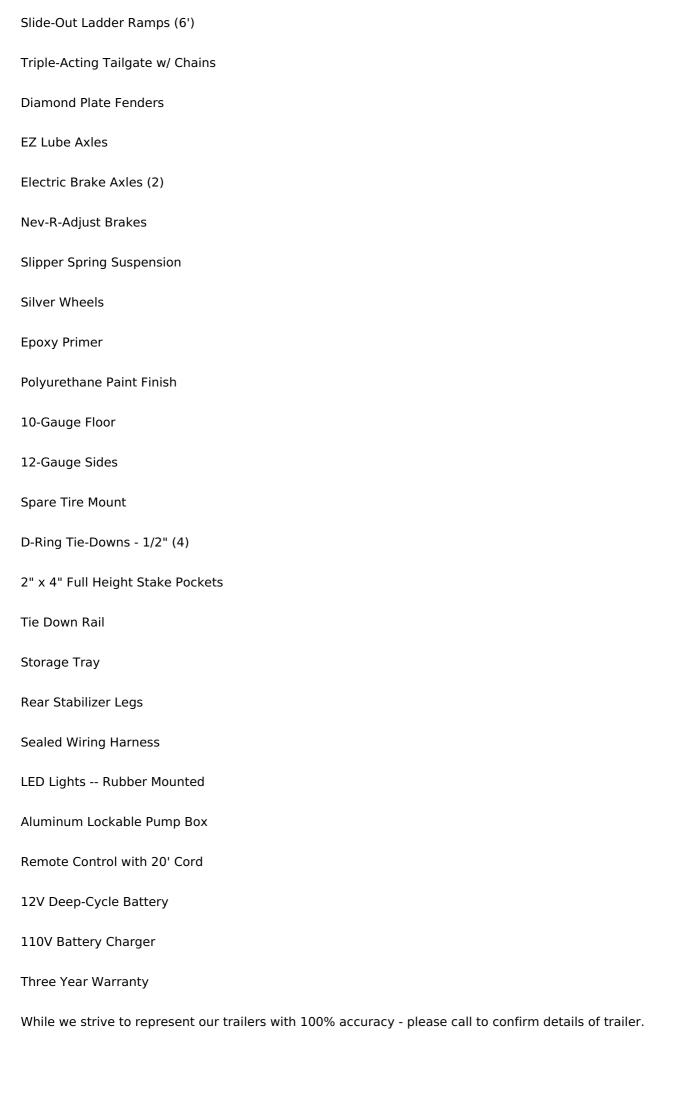

#### **FEATURES**

Tubular Main Frame

102" Width

Adjustable 2-5/16" Ball Coupler or Pintle Ring

Safety Chains

7-Way SAE Plug

**Breakaway Switch** 

Charge Wire with Circuit Breaker

12K Bolt-On Drop Leg Jack