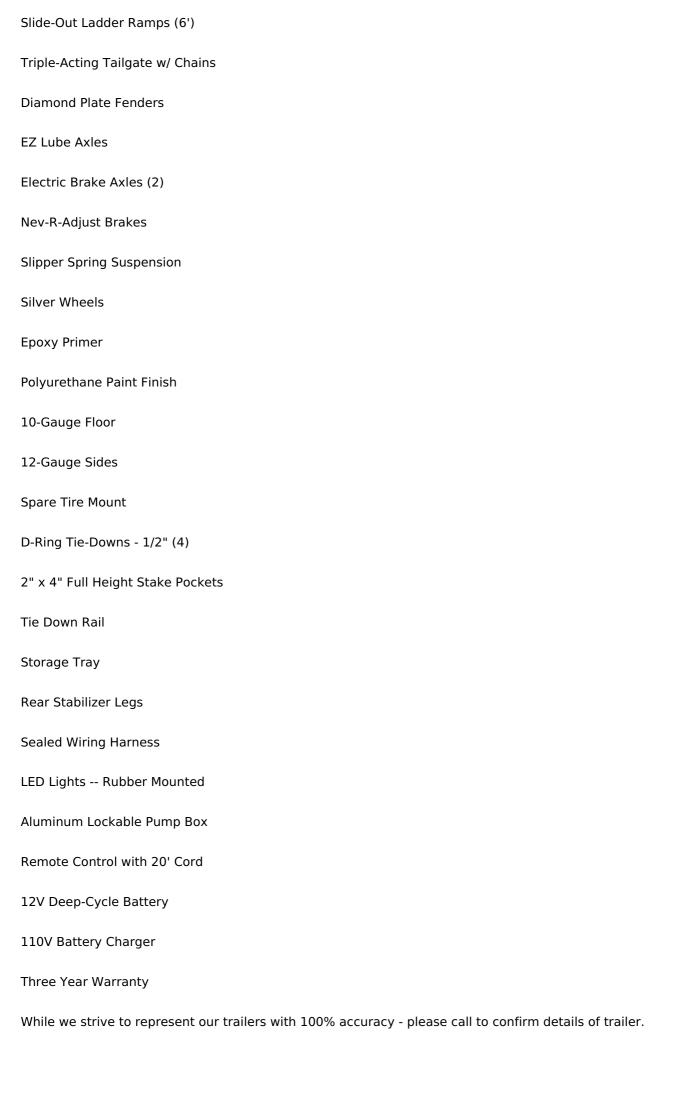

### **FEATURES**

Tubular Main Frame

102" Width

Adjustable 2-5/16" Ball Coupler or Pintle Ring

Safety Chains

7-Way SAE Plug

**Breakaway Switch** 

Charge Wire with Circuit Breaker

12K Bolt-On Drop Leg Jack