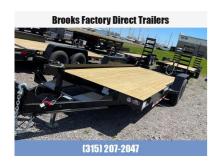

# 2022 Cam Superline P4EC18W102 8.5x18 Equipment Trailer

| Stock#: CS-528371                          | VIN#: 5JWCF182XNP528371                      | Year: 2022            |
|--------------------------------------------|----------------------------------------------|-----------------------|
| Manufacturer: Cam Superline                | Width: 102" or 8'6"                          | Length: 216" or 18'0" |
| Weight: 2350                               | GVWR: 9900                                   | Payload: 7550         |
| Color: BLACK                               | #Axles: 2                                    | Axle Capacity: 0.00   |
| URL: https://brooksfactorydirecttrailers.c | com/2022-cam-superline-p4ec18w102-8-Aapo htm | nl                    |

#### Warrior

The mighty Warrior is a heavy duty 18' landscape trailer. Small enough to be towed behind a compact pickup or SUV, but big enough to handle a 4 ton payload, this trailer promises years of reliable service and capability.