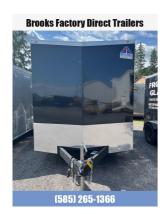

# 2022 Haul-About PAN714TA2 7X14 TA CARGO TRAILER

| Stock#: HBT-007350 | Year: 2022            | Manufacturer: Haul-About |  |
|--------------------|-----------------------|--------------------------|--|
| Width: 84" or 7'0" | Length: 168" or 14'0" | Height: 84" or 7'0"      |  |
| Weight: 2379       | GVWR: 7000            | Payload: 4621            |  |
| Color: BLACK       |                       |                          |  |

# **PANTHER**

It runs in the family. Sleek edges, fierce styling. Hauling has never been easier.