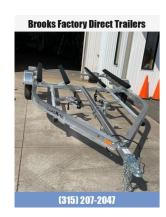

## 2023 Load Rite LR-AWV2300T Personal Watercraft Trailer

| :: 5A4NNKM1XP2010381 | Year: 2023                                     |
|----------------------|------------------------------------------------|
| ht: 494              | GVWR: 2794                                     |
| r: ALUMINUM          | #Axles: 1                                      |
|                      | :: 5A4NNKM1XP2010381<br>ht: 494<br>r: ALUMINUM |

## **Description**

Aluminum double watercraft trailer

Capacity: 2300

Units: 2

**Suspension: torsion** 

Axles: 1

**Brakes: 0** 

Tires: LT145/R12E

Overall width: 99"

Overall length: 16'8"