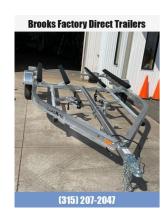

## 2023 Load Rite LR-AWV2300T Personal Watercraft Trailer

| Stock#: LR-011185       | VIN#: 5A4NNKM14P2011185 | Year: 2023 |
|-------------------------|-------------------------|------------|
| Manufacturer: Load Rite | Weight: 494             | GVWR: 2794 |
| Payload: 2300           | Color: ALUMINUM         | #Axles: 1  |
| Avia Canaditus 0.00     |                         |            |

## **Description**

Aluminum double watercraft trailer

Capacity: 2300

Units: 2

Suspension: torsion

Axles: 1 Brakes: 0

Tires: LT145/R12E Overall width: 99" Overall length: 16'8"