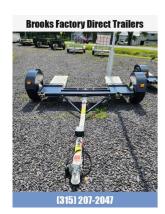

## 2023 Stehl-Tow ST80TD Tow Dolly WITH ELECTRIC BRAKES

| Stock#: ST-080290                                   | VIN#: 531BT1110PP080290                                   | Year: 2023 |
|-----------------------------------------------------|-----------------------------------------------------------|------------|
| Manufacturer: Stehl-Tow                             | Weight: 540                                               | GVWR: 2999 |
| Payload: 2459                                       | Color: WHITE                                              |            |
| URL: https://brooksfactorydirecttrailers.com/2023-s | stehl-tow-st80td-tow-dolly-with-electric-brakes-ALcp.html | -          |

## **FEATURES**

The Stehl Tow Model ST80TD will haul small, medium and large cars, trucks and vans.

We use E/Z Lube Hubs, eliminating the need for disassembly of the wheel bearing for repacking.

Our fenders are steel with 3 steel support braces.